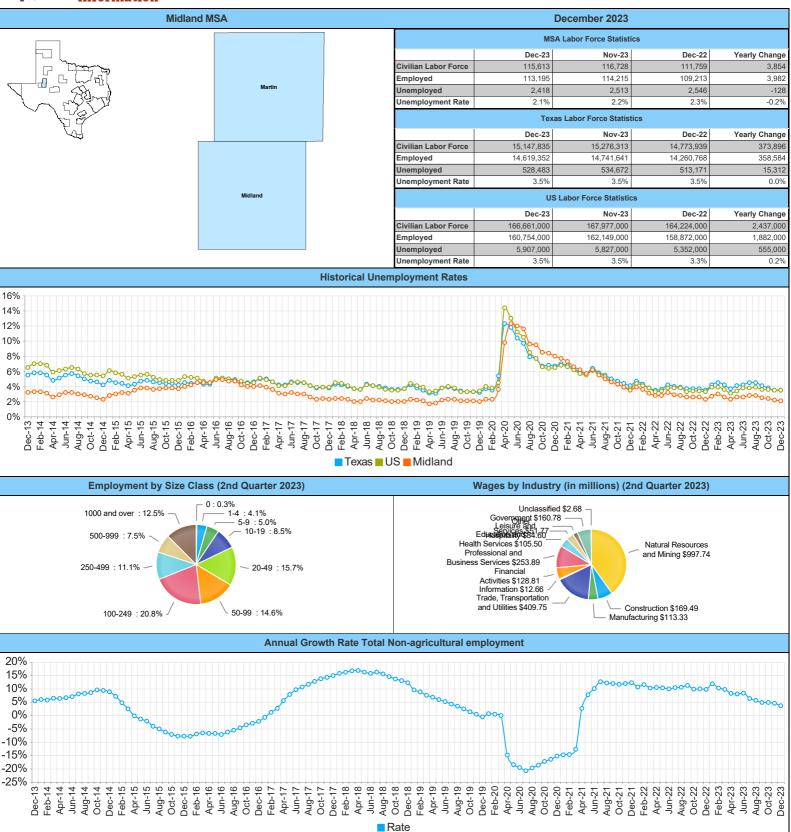

| Employment by Industry (December 2023)   |                             |                     |                    | Employment by Industry (December 2023)                                                                                                          |
|------------------------------------------|-----------------------------|---------------------|--------------------|-------------------------------------------------------------------------------------------------------------------------------------------------|
| Industry                                 | Current Month<br>Employment | % Monthly<br>Change | % Yearly<br>Change | Government 8.9%<br>Other                                                                                                                        |
| Tota