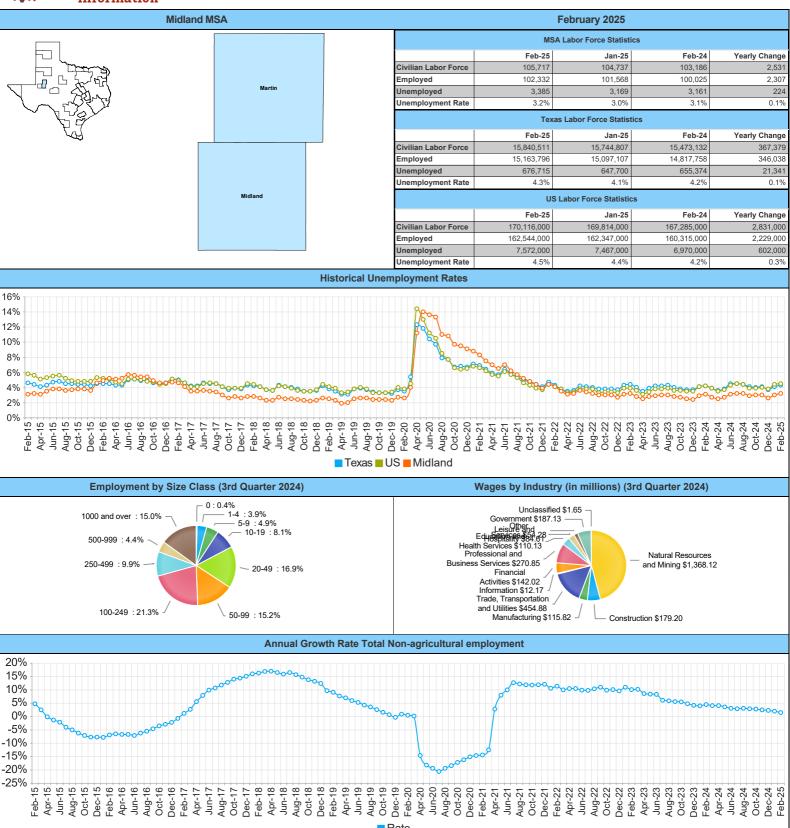

Rate

| Employment by Industry (February 2025)   |                             |                     |                    | Employment by Industry (February 2025)                                                                       |  |
|------------------------------------------|-----------------------------|---------------------|--------------------|--------------------------------------------------------------------------------------------------------------|--|
| Industry                                 | Current Month<br>Employment | % Monthly<br>Change | % Yearly<br>Change | Government 8.8%                                                                                              |  |
| Total Nonfarm                            | 126,000                     | 0.8%                | 1.4%               | Services 3.4%<br>Leisure and                                                                                 |  |
| Mining, Logging and Construction         | 42,100                      | 1.2%                | 0.0%               | Hospitality 9.2% Mining, Logging                                                                             |  |
| Manufacturing                            | 4,700                       | 0.0%                | -2.1%              |                                                                                                              |  |
| Trade, Transportation, and Utilities     | 23,300                      | 0.0%                | 2.6%               | Private Education and<br>Health Services 7.6%                                                                |  |
| Information                              | 1,000                       | 0.0%                | 11.1%              |                                                                                                              |  |
| Financial Activities                     | 6,300                       | 0.0%                | 5.0%               | Professional and                                                                                             |  |
| Professional and Business Services       | 12,000                      | 0.8%                | 2.6%               | Business Services 9.5%<br>Financial Manufacturing 3.7%                                                       |  |
| Private Education and Health<br>Services | 9,600                       | -1.0%               | 2.1%               | Activities 5.0% / Trade, Transportation,<br>Information 0.8% / Trade, Transportation,<br>and Utilities 18.5% |  |
| Leisure and Hospitality                  | 11,600                      | 1.8%                | 1.8%               |                                                                                                              |  |
| Other Services                           | 4,300                       | 0.0%                | 0.0%               |                                                                                                              |  |
| Government                               | 11,100                      | 2.8%                | 1.8%               |                                                                                                              |  |
|                                          |                             |                     | David              | A                                                                                                            |  |