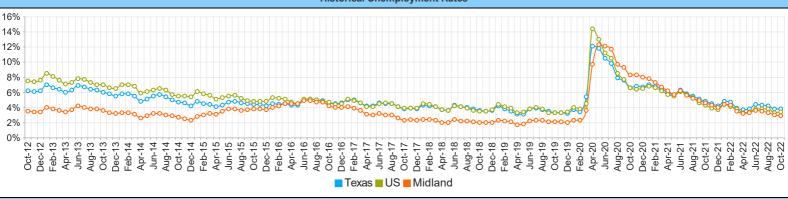

|          |            |
| May          | \$1,198,336.79  | \$1,487,467.44  | 24.13%   | \$1,487,467.44  |                |          |            |
| June         | \$927,060.71    | \$1,218,236.38  | 31.41%   | \$1,218,236.38  |                |          |            |
| July         | \$909,387.44    | \$1,326,275.50  | 45.84%   | \$1,326,275.50  |                |          |            |
| August       | \$1,176,070.55  | \$1,582,536.23  | 34.56%   | \$1,582,536.23  |                |          |            |
| September    | \$978,956.15    | \$1,303,011.95  | 33.10%   | \$1,303,011.95  |                |          |            |
| Annual Total | \$11,667,228.27 | \$14,609,714.93 | 25.22%   | \$14,609,714.93 | \$4,161,940.51 |          |            |



# **Activity Report**













# 

| Employment by Industry (October 2022) |                             |                     |                    |  |  |  |
|---------------------------------------|-----------------------------|---------------------|--------------------|--|--|--|
| Industry                              | Current Month<br>Employment | % Monthly<br>Change | % Yearly<br>Change |  |  |  |
| Total Nonfarm                         | 108,600                     | 0.6%                | 4.6%               |  |  |  |
| Mining, Logging and Construction      | 34,000                      | 0.6%                | 9.3%               |  |  |  |
| Manufacturing                         | 4,200                       | 2.4%                | 7.7%               |  |  |  |
| Trade, Transportation, and Utilities  | 21,5