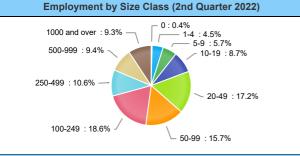

|          |            |
| May          | \$1,198,336.79  | \$1,487,467.44  | 24.13%   | \$1,487,467.44  |                |          |            |
| June         | \$927,060.71    | \$1,218,236.38  | 31.41%   | \$1,218,236.38  |                |          |            |
| July         | \$909,387.44    | \$1,326,275.50  | 45.84%   | \$1,326,275.50  |                |          |            |
| August       | \$1,176,070.55  | \$1,582,536.23  | 34.56%   | \$1,582,536.23  |                |          |            |
| September    | \$978,956.15    | \$1,303,011.95  | 33.10%   | \$1,303,011.95  |                |          |            |
| Annual Total | \$11,667,228.27 | \$14,609,714.93 | 25.22%   | \$14,609,714.93 | \$4,161,940.51 |          |            |



# **Activity Report**













# 

| Employment by Industry (October 2022) |                             |                     |                    |  |  |  |
|---------------------------------------|-----------------------------|---------------------|--------------------|--|--|--|
| Industry                              | Current Month<br>Employment | % Monthly<br>Change | % Yearly<br>Change |  |  |  |
| Total Nonfarm                         | 108,600                     | 0.6%                | 4.6%               |  |  |  |
| Mining, Logging and Construction      | 34,000                      | 0.6%                | 9.3%               |  |  |  |
| Manufacturing                         | 4,200                       | 2.4%                | 7.7%               |  |  |  |
| Trade, Transportation, and Utilities  | 21,500