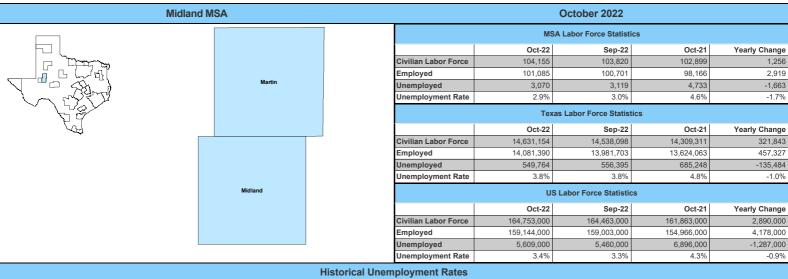

|          |            |
| May          | \$1,198,336.79  | \$1,487,467.44  | 24.13%   | \$1,487,467.44  |                |          |            |
| June         | \$927,060.71    | \$1,218,236.38  | 31.41%   | \$1,218,236.38  |                |          |            |
| July         | \$909,387.44    | \$1,326,275.50  | 45.84%   | \$1,326,275.50  |                |          |            |
| August       | \$1,176,070.55  | \$1,582,536.23  | 34.56%   | \$1,582,536.23  |                |          |            |
| September    | \$978,956.15    | \$1,303,011.95  | 33.10%   | \$1,303,011.95  |                |          |            |
| Annual Total | \$11,667,228.27 | \$14,609,714.93 | 25.22%   | \$14,609,714.93 | \$4,161,940.51 |          |            |



# **Activity Report**













# 

| Employment by Industry (October 2022) |                             |                     |                    |  |  |  |
|---------------------------------------|-----------------------------|---------------------|--------------------|--|--|--|
| Industry                              | Current Month<br>Employment | % Monthly<br>Change | % Yearly<br>Change |  |  |  |
| Total Nonfarm                         | 108,600                     | 0.6%                | 4.6%               |  |  |  |
| Mining, Logging and Construction      | 34,000                      | 0.6%                | 9.3%               |  |  |  |
| Manufacturing                         | 4,200                       | 2.4%                | 7.7%               |  |  |  |
| Trade, Transportation, and Utilities  | 21